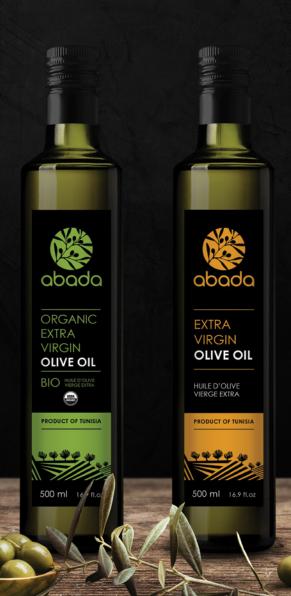

## **EXTRA VIRGIN OLIVE OIL**

At Sabra olive oil, we make sure our products meet international standards of quality and sanitary safety. Our production site is certified ISO 22000 by the International Bureau Veritas.