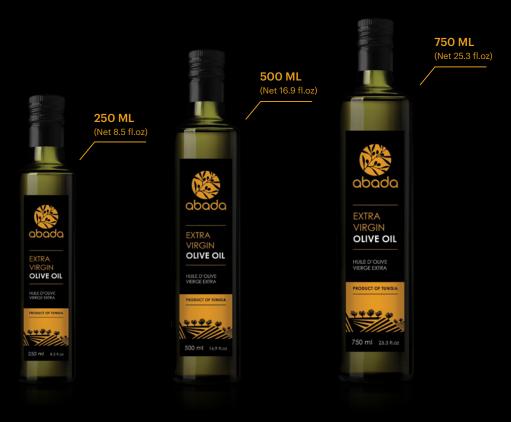

|                            |        | <b>250 ML</b> (Net 8.5 fl.oz)   | <b>500 ML</b> (Net 16.9 fl.oz)  | <b>750 ML</b> (Net 25.3 fl.oz)  |
|----------------------------|--------|---------------------------------|---------------------------------|---------------------------------|
| PACK                       |        | Glass Bottle<br>Square or Round | Glass Bottle<br>Square or Round | Glass Bottle<br>Square or Round |
| EAN CODE                   |        | 6191423500018                   | 6191423500025                   | 6191423500032                   |
| PACKAGING                  |        | Cardboard                       | Cardboard                       | Cardboard                       |
| CASE SIZE                  | mm     | 220 x 150 x 250                 | 280 x 210 x 300                 | 285 x 225 x 330                 |
|                            | inches | 8.6 x 5.9 x 9.8                 | 11 x 8.2 x 11.8                 | 11.2 x 8.8 x 12.9               |
| BOTTLES /<br>CASE          |        | 12                              | 12                              | 12                              |
| PALLETIZATION              | m      | 1,2 x 0,8 x 1,25                | 1,2 x 0,8 x 1,50                | 1,2 x 0,8 x 1,65                |
|                            | feet   | 3.9 x 2.6 x 4.1                 | 3.9 x 2.6 x 4.9                 | 3.9 x 2.6 x 5.4                 |
| No. CASE<br>PER LAYER      |        | 20                              | 14                              | 12                              |
| No. LAYER<br>PER PALLET    |        | 5                               | 5                               | 5                               |
| TOTAL CASES<br>PER PALLET  |        | 100                             | 70                              | 60                              |
| WEIGHT<br>GROSS OF<br>CASE | kg     | 6,3                             | 10,47                           | 14,58                           |
|                            | sql    | 13.88                           | 23.08                           | 32.14                           |