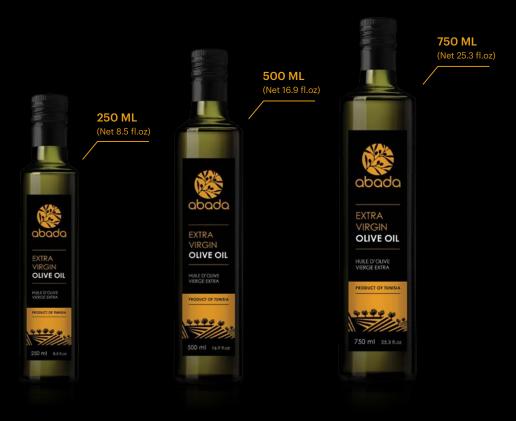

|                            |        | <b>250 ML</b> (Net 8.5 fl.oz)   | <b>500 ML</b> (Net 16.9 fl.oz)  | <b>750 ML</b> (Net 25.3 fl.oz)  |
|----------------------------|--------|---------------------------------|---------------------------------|---------------------------------|
| PACK                       |        | Glass Bottle<br>Square or Round | Glass Bottle<br>Square or Round | Glass Bottle<br>Square or Round |
| EAN CODE                   |        | 6191423500018                   | 6191423500025                   | 6191423500032                   |
| PACKAGING                  |        | Cardboard                       | Cardboard                       | Cardboard                       |
| CASE SIZE                  | mm     | 220 x 150 x 250                 | 280 x 210 x 300                 | 285 x 225 x 330                 |
|                            | inches | 8.6 x 5.9 x 9.8                 | 11 x 8.2 x 11.8                 | 11.2 x 8.8 x 12.9               |
| BOTTLES /<br>CASE          |        | 12                              | 12                              | 12                              |
| PALLETIZATION              | ш      | 1,2 x 0,8 x 1,25                | 1,2 x 0,8 x 1,50                | 1,2 x 0,8 x 1,65                |
|                            | feet   | 3.9 x 2.6 x 4.1                 | 3.9 x 2.6 x 4.9                 | 3.9 x 2.6 x 5.4                 |
| No. CASE<br>PER LAYER      |        | 20                              | 14                              | 12                              |
| No. LAYER<br>PER PALLET    |        | 5                               | 5                               | 5                               |
| TOTAL CASES<br>PER PALLET  |        | 100                             | 70                              | 60                              |
| WEIGHT<br>GROSS OF<br>CASE | kg     | 6,3                             | 10,47                           | 14,58                           |
|                            | sql    | 13.88                           | 23.08                           | 32.14                           |