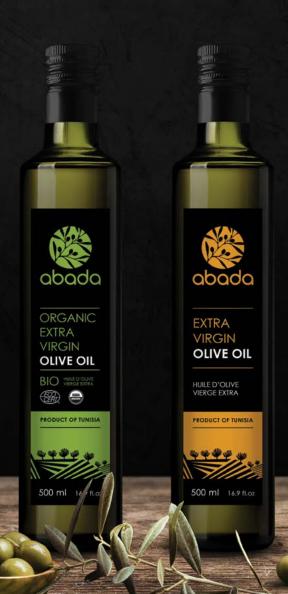

## **EXTRA VIRGIN OLIVE OIL**

At Sabra olive oil, we make sure our products meet international standards of quality and sanitary safety. Our production site is certified ISO 22000 by the International Bureau Veritas.